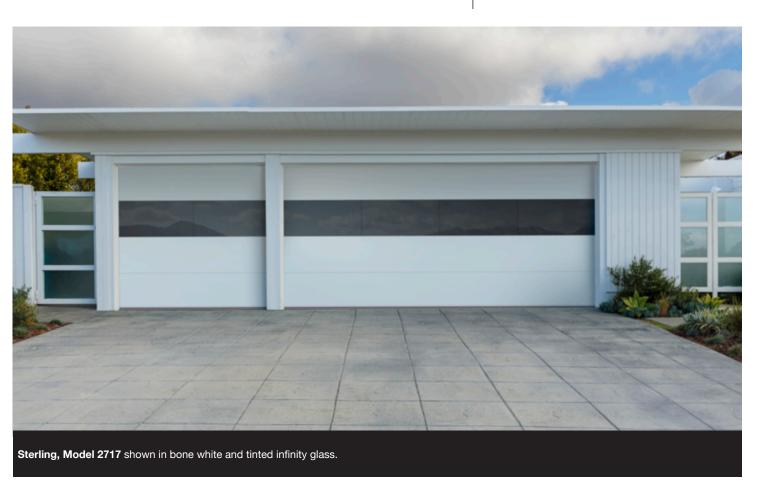

## **STERLING**

The embodiment of minimalist design, Sterling doors uniquely combine glass and steel for an ultra-sleek profile.

| GARAGE DOOR STYLE |  |  |
|-------------------|--|--|
|                   |  |  |
|                   |  |  |
|                   |  |  |
|                   |  |  |
|                   |  |  |
|                   |  |  |

#### Select Your Garage Door Model

Insulation Type

|                        | 2717       |
|------------------------|------------|
| Panel Style / Model Nu | mber       |
| Construction Type      | Heavy Duty |
| Backing                | Steel      |
| R-value                | R-15.07    |
|                        |            |